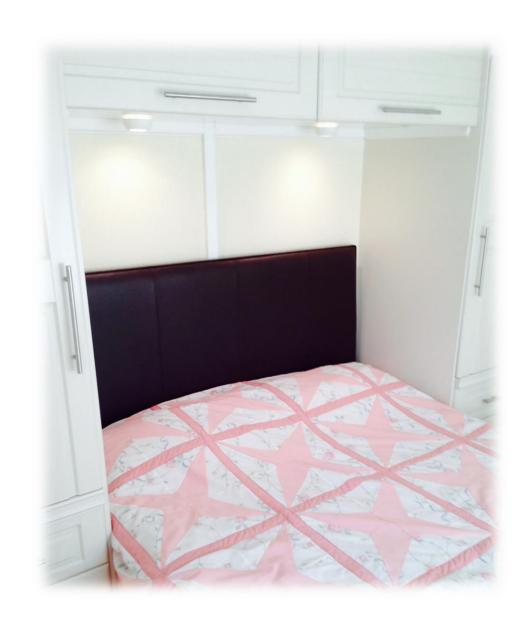

## **Bedroom**

The chalet has a very comfortable separate double bedroom with double glazed window having a view to the front. The bedroom benefits from fitted wardrobes with plenty of storage and a wall mounted heater.