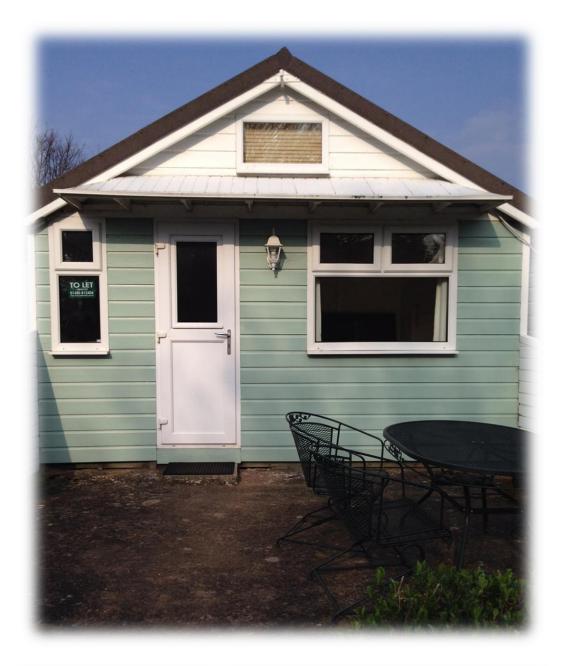

### Outside space

Chalet 88 is a well-maintained original wooden seaside chalet. There is a patio area at the front of the chalet enclosed by fencing to the side and hedge to the front. The rear garden is partially slabbed with picket fence around and storage box to the right for those all-important buckets and spades and deck chairs. There is Patio furniture in the front and back gardens.

## **Chalet Exterior**

The chalet is wooden clad which was repainted two years ago. Double glazed throughout with fully glazed patio doors opening onto the beach side to gain the benefit of the sea views.