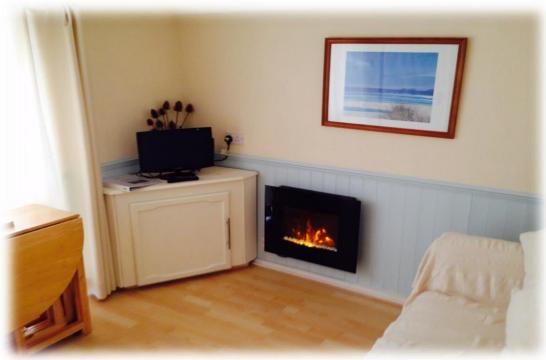

### The Lounge

The lounge has double glazed patio doors opening onto the patio with lovely views of the beach. The lounge includes a three seater bed settee and a lounge chair, fitted TV cabinet with under-storage for duvets and pillows, digital flatscreen TV, a wall mounted fire and dining table with four chairs.