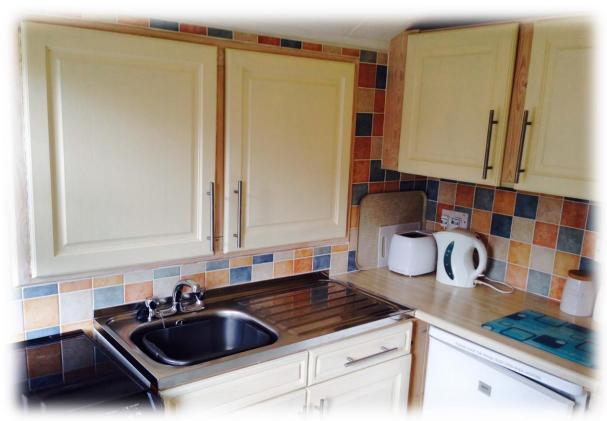

#### Kitchen

There is a well-fitted kitchen area consisting of a free-standing full-size cooker, microwave, kettle and toaster, fridge, fitted sink and draining section. There are fitted kitchen cupboards below and above with wall larder which has been extended to house the microwave.