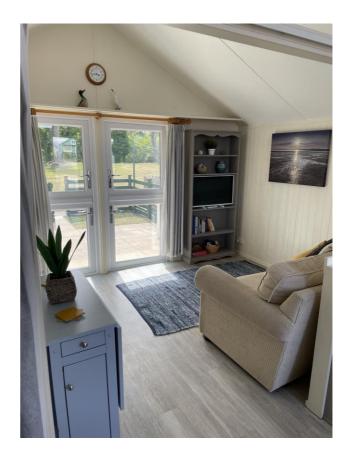

**Internally** The chalet offers a double aspect open plan living room with vaulted ceiling, curtain room divider and double stable doors leading onto the rear patio and garden.

There is a L-Shape kitchen area partially tiled with a range of base and wall units, cooker, fridge and microwave. The chalet also has the benefit of a separate WC with low level suite, wall mounted wash hand basin, double glazed window and vinyl flooring throughout.