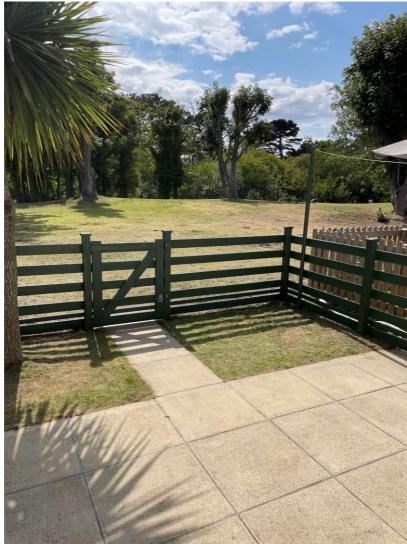

**Externally** the Chalet is of traditional timber cladding. Double glazed windows, double stable doors to the rear & a solid wood stable door to the front. To the front and rear of the chalet are secure and well maintained fencing & gates. The roof is of a modern material & is of sound condition.

**The Front** of the chalet has concrete slab with decorative chipping & pebble border. This offers space for outside seating and a storage box. There is a convenient parking space for vehicles right up to the chalet fence. From the front of the chalet, it is a short stroll to the beach, shop, cafe & office, having all the amenities that Dunster Beach offer close by.