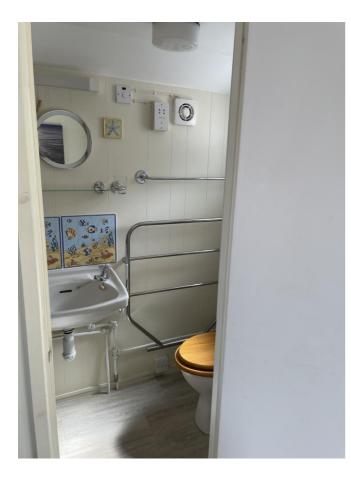

**Internally** The chalet offers a double aspect open plan living room with vaulted ceiling, curtain room divider and double stable doors leading onto the rear patio and garden.

There is a L-Shape kitchen area partially tiled with a range of base and wall units, cooker, fridge and microwave. The chalet also has the benefit of a separate WC with low level suite, wall mounted wash hand basin, double glazed window and vinyl flooring throughout.