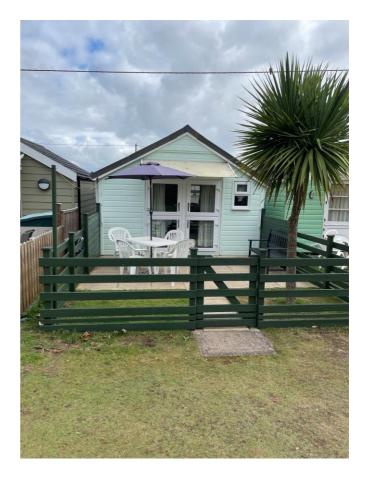

**Externally** the Chalet is of traditional timber cladding. Double glazed windows, double stable doors to the rear & a solid wood stable door to the front. To the front and rear of the chalet are secure and well maintained fencing & gates. The roof is of a modern material & is of sound condition.

**The Front** of the chalet has concrete slab with decorative chipping & pebble border. This offers space for outside seating and a storage box. There is a convenient parking space for vehicles right up to the chalet fence. From the front of the chalet, it is a short stroll to the beach, shop, cafe & office, having all the amenities that Dunster Beach offer close by.