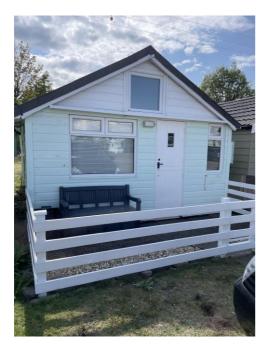

**Externally** the Chalet is of traditional timber cladding. Double glazed windows, double stable doors to the rear & a solid wood stable door to the front. To the front and rear of the chalet are secure and well maintained fencing & gates. The roof is of a modern material & is of sound condition.

**The Front** of the chalet has concrete slab with decorative chipping & pebble border. This offers space for outside seating and a storage box. There is a convenient parking space for vehicles right up to the chalet fence. From the front of the chalet, it is a short stroll to the beach, shop, cafe & office, having all the amenities that Dunster Beach offer close by.