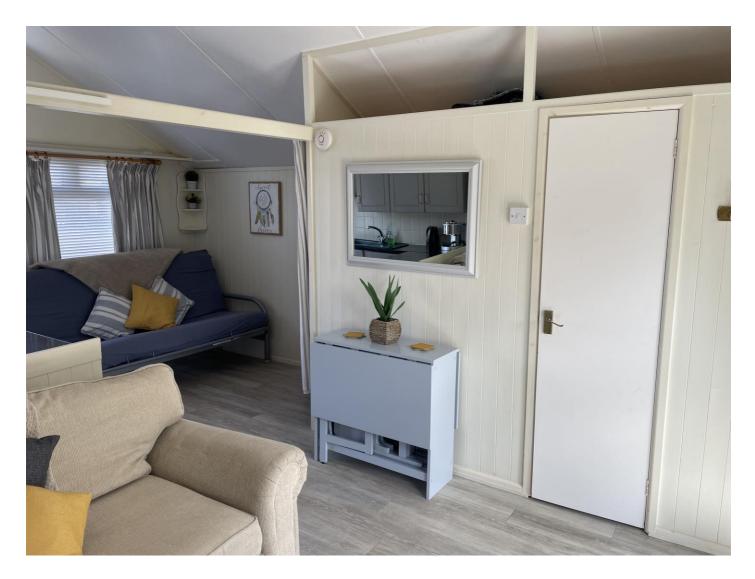

**Internally** The chalet offers a double aspect open plan living room with vaulted ceiling, curtain room divider and double stable doors leading onto the rear patio and garden.

There is a L-Shape kitchen area partially tiled with a range of base and wall units, cooker, fridge and microwave. The chalet also has the benefit of a separate WC with low level suite, wall mounted wash hand basin, double glazed window and vinyl flooring throughout.