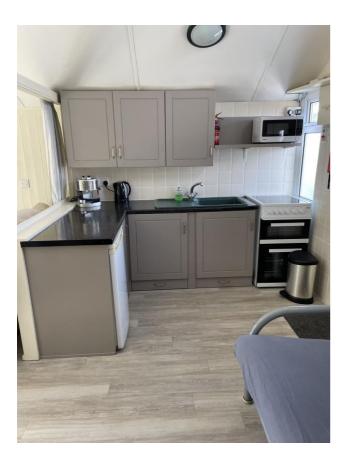

**Internally** The chalet offers a double aspect open plan living room with vaulted ceiling, curtain room divider and double stable doors leading onto the rear patio and garden.

There is a L-Shape kitchen area partially tiled with a range of base and wall units, cooker, fridge and microwave. The chalet also has the benefit of a separate WC with low level suite, wall mounted wash hand basin, double glazed window and vinyl flooring throughout.