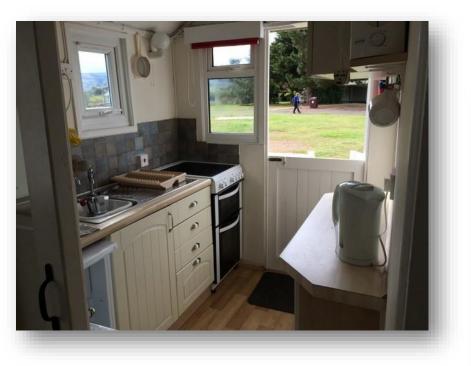

Owls Nest chalet 143 is in a favourable position facing the beach and with green space all around.

It has been in the same family for almost fifty years and is comfortably furnished with two single beds and a pull out double sofa bed, a dining table and chairs and a wardrobe. It has a fully equipped kitchen featuring an electric cooker, microwave, fridge and adequate storage.