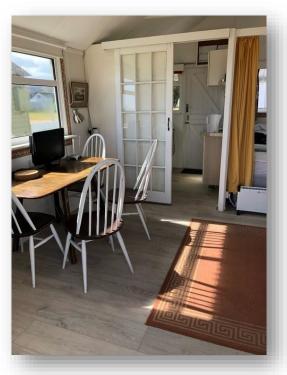

Owls Nest chalet 143 is in a favourable position facing the beach and with green space all around.

It has been in the same family for almost fifty years and is comfortably furnished with two single beds and a pull out double sofa bed, a dining table and chairs and a wardrobe. It has a fully equipped kitchen featuring an electric cooker, microwave, fridge and adequate storage.