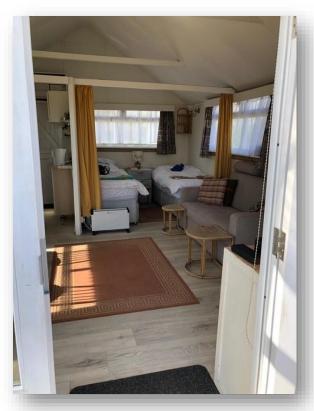

Owls Nest chalet 143 is in a favourable position facing the beach and with green space all around.

It has been in the same family for almost fifty years and is comfortably furnished with two single beds and a pull out double sofa bed, a dining table and chairs and a wardrobe. It has a fully equipped kitchen featuring an electric cooker, microwave, fridge and adequate storage.

There is a toilet and handbasin but we make use of the showers which are just a short walk across the grass from us.

The early morning view of the sun rising over the sea is a special feature.