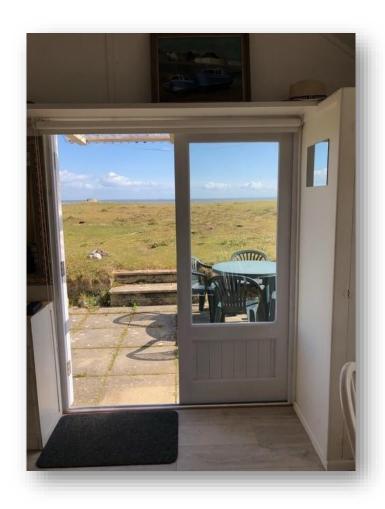

## **CHALET 143 'OWLS NEST'**

**Chalet 143** is beachside and has sweeping, uninterrupted views of the sea and the Welsh coastline. A light and airy feel inside, the chalet is being sold with all contents included in the sale.

There is a toilet and handbasin but we make use of the showers which are just a short walk across the grass from us.

The early morning view of the sun rising over the sea is a special feature.