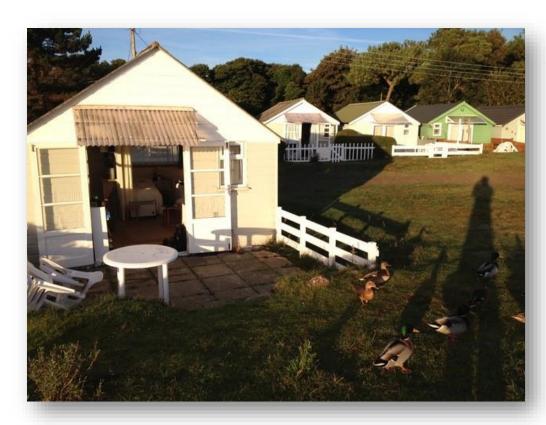

## **CHALET 143 'OWLS NEST'**

**Chalet 143** is beachside and has sweeping, uninterrupted views of the sea and the Welsh coastline. A light and airy feel inside, the chalet is being sold with all contents included in the sale.

Owls Nest chalet 143 is in a favourable position facing the beach and with green space all around.

It has been in the same family for almost fifty years and is comfortably furnished with two single beds and a pull out double sofa bed, a dining table and chairs and a wardrobe. It has a fully equipped kitchen featuring an electric cooker, microwave, fridge and adequate storage.