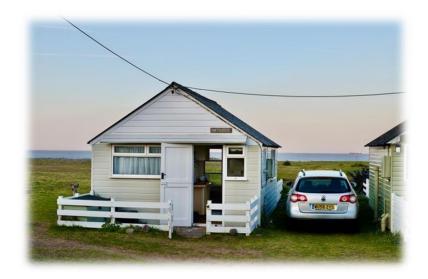

## **CHALET 143 'OWLS NEST'**

**Chalet 143** is beachside and has sweeping, uninterrupted views of the sea and the Welsh coastline. A light and airy feel inside, the chalet is being sold with all contents included in the sale.

Owls Nest chalet 143 is in a favourable position facing the beach and with green space all around.

It has been in the same family for almost fifty years and is comfortably furnished with two single beds and a pull out double sofa bed, a dining table and chairs and a wardrobe. It has a fully equipped kitchen featuring an electric cooker, microwave, fridge and adequate storage.